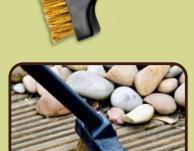

# **Long Handled Wire Brushes**

Designed to remove moss and ingrained dirt from wooden decking and patios/block paving. Long handled metal shaft allows for extra leverage on the most stubborn dirt. Promotional POS units available for both tools.