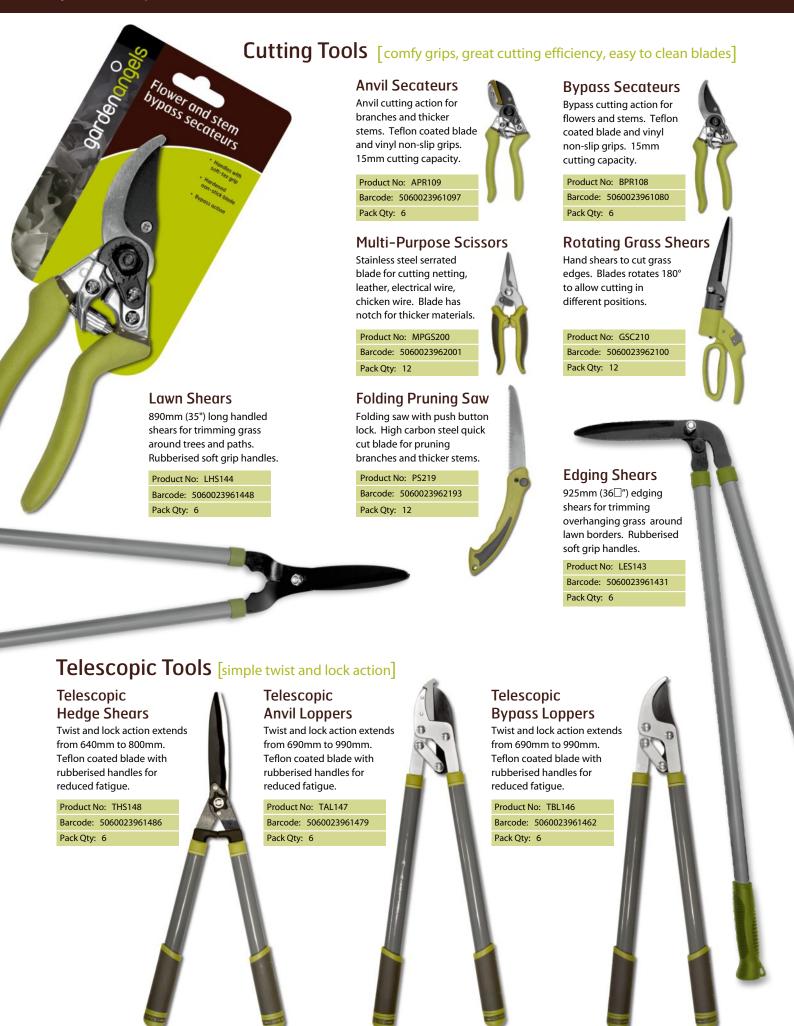

# **Geared Bypass Lopper**

Geared action increases cutting efficiency. Durable carbon steel blade stays sharper for longer.

Product No: RBL101 Barcode: 5060023961011 Pack Qty: 6

## 25" Bypass Lopper

The counter blade presses into the wood leaving the cut clean and flat. Durable carbon steel blade.

Product No: BLS105 Barcode: 5060023961059 Pack Qty: 6

# **Wavy Blade Shears**

Wavy blade traps twigs and prevents them from sliding away from the cutting edge. Geared action increases cutting efficiency.

Product No: WHS113 Barcode: 5060023961134 Pack Qty: 6

# **Lightweight Shears**

For cutting hardwood hedges and plants. Lightweight construction reduces fatigue and increases control.

Product No: LWH142 Barcode: 5060023961424 Pack Qty: 6

# **Topiary Shears**

Traditional shears for shaping box hedges and topiary.

Product No: WTS010 Barcode: 5060023960106 Pack Qty: 10

# Telescopic Tree Pruner

Bypass lopping mechanism with removable saw. Telescopic handle for pruning hard to reach branches.

Product No: TPS216 Barcode: 5060023962162 Pack Qty: 6