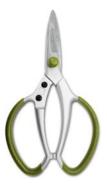

# Multi-Function Shears

High carbon, Japanese SK-5 steel blade with soft grip handles. Ideal for cutting leather, paper, string or flower arranging.

Product No: PMS124 Barcode: 5060023961240

Pack Qty: 10