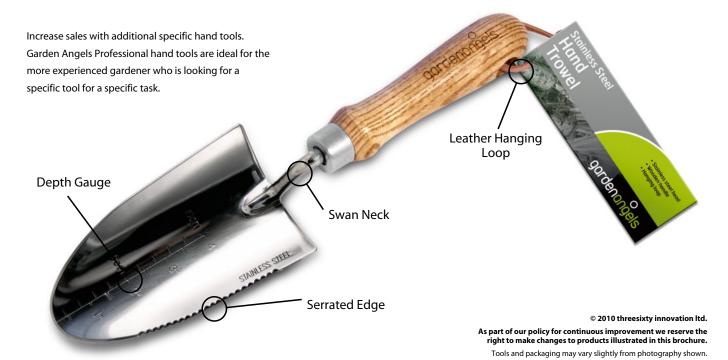

# Hand Tools [stainless steel heads, wooden handles with leather hanging loops]

#### **Hand Trowel**

For tending flower beds and general gardening, with serrated edge and depth gauge.

Product No: SST01 Barcode: 5060023960014 Pack Qty: 10