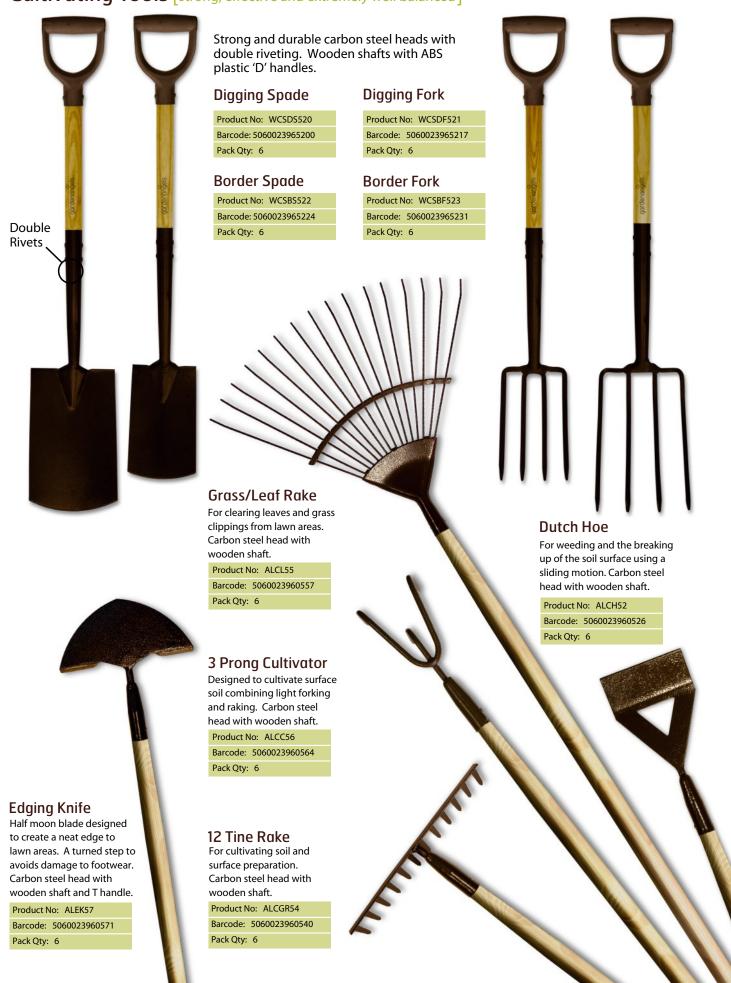

SB487 Barcode: 5060023964876

Lawn Moss Rake

Clears moss and thatch

**Potting Scoop** 

pots, shape reduces

spillage.

For scooping compost into

Pack Qty: 12

from lawns.

# **Dandelion Weeder**

For removing deep rooted weeds without disturbing the surrounding area.

Product No: CSDW486 Barcode: 5060023964869 Pack Qty: 12

#### Deep Root Weeder

Designed for removing well rooted, deep set weeds.

Product No: CSDRB484 Barcode: 5060023964845 Pack Qty: 12

# Product No: CSWKB483

Pack Qty: 12

# Barcode: 5060023964838

# Dibber

plastic dibber with depth gauge for planting seeds.

Product No: DS418 Barcode: 5060023964180 Pack Qty: 12



Pack Qty: 12



Product No: BP217 Barcode: 5060023962179

Pack Qty: 6

Lightweight

# Cultivating Tools [strong, effective and extremely well balanced]



# **Seasonal Promotions**

# Long Handled Bulb Planter

Helps reduce back bending whilst planting bulbs. Simply push down with your foot on the specially designed treads, and the hole is made.



#### **Bulb Planter**

Product No: LHBP025
Barcode: 5060023960250

Pack Qty: 12



# **Long Handled Wire Brushes**

Designed to remove moss and ingrained dirt from wooden decking and patios/block paving. Long handled metal shaft allows for extra leverage on the most stubborn dirt. Promotional POS units available for both tools.



#### **Patio Wire Brush**

Product No: PWB345

Barcode: 5060023963459

Pack Qty: 12



## **Decking Wire Brush**

Product No: DWB365

Barcode: 5060023963657

Pack Qty: 12

# **In-store Display Solutions**

Packaging and presentation have a big part to play in stimulati