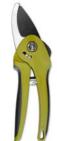

# **Geared Bypass Lopper**

Geared action increases cutting efficiency. Durable carbon steel blade stays sharper for longer.

Product No: RBL101 Barcode: 5060023961011 Pack Qty: 6