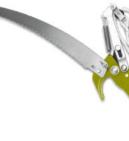

# Telescopic Tree Pruner

Bypass lopping mechanism with removable saw. Telescopic handle for pruning hard to reach branches.

Product No: TPS216 Barcode: 5060023962162 Pack Qty: 6