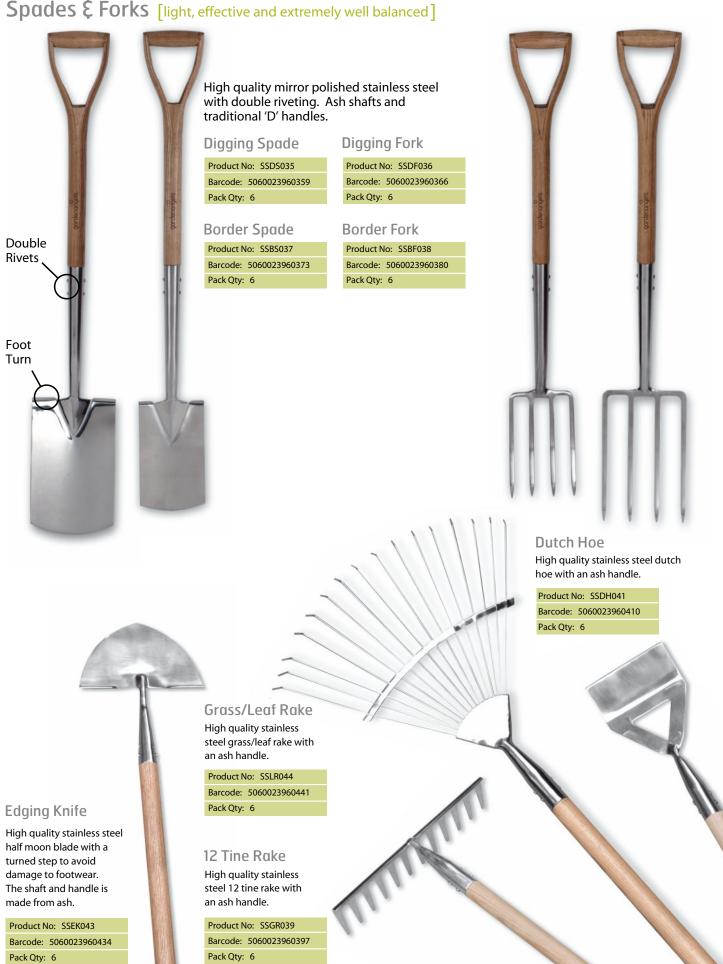

ct No: SSF02 Barcode: 5060023960021 Pack Qty: 10

#### **Pavement Weeder**

For removing weeds and moss between paving and blockwork.

Product No: SSPW09 Barcode: 5060023960090 Pack Qty: 10

## Transplanter

For preparing holes to plant bulbs, with depth gauge on blade.



Product No: SSTR03 Barcode: 5060023960038 Pack Qty: 10

## Deep Root Weeder

Designed for removing well rooted, deep set weeds.

Product No: SSWG06 Barcode: 5060023960069 Pack Qty: 10

## **Potting Trowel**

Curved blade assists in general potting and composting tasks.



Product No: PT013 Barcode: 5060023960137 Pack Qty: 10

#### Weed Knife

Sharp edged for removing weeds and moss between paving.

Product No: SSWK04 Barcode: 5060023960045

Pack Qty: 10



# Spades & Forks [light, effective and extremely well balanced]