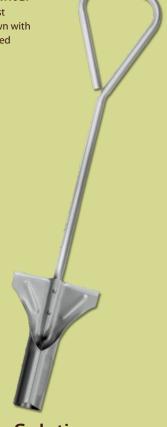

# Long Handled Bulb Planter

Helps reduce back bending whilst planting bulbs. Simply push down with your foot on the specially designed treads, and the hole is made.