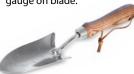

## Transplanter

For preparing holes to plant bulbs, with depth gauge on blade.

Product No: SSTR03 Barcode: 5060023960038 Pack Qty: 10