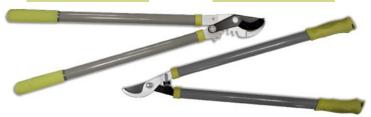

# **Geared Bypass Lopper**

Geared action increases cutting efficiency. Durable carbon steel blade stays sharper for longer.

Product No: RBL101 Barcode: 5060023961011 Pack Qty: 6

## 25" Bypass Lopper

The counter blade presses into the wood leaving the cut clean and flat. Durable carbon steel blade.

Product No: BLS105 Barcode: 5060023961059 Pack Qty: 6