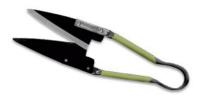

# **Geared Bypass Lopper**

Geared action increases cutting efficiency. Durable carbon steel blade stays sharper for longer.

Product No: RBL101 Barcode: 5060023961011 Pack Qty: 6